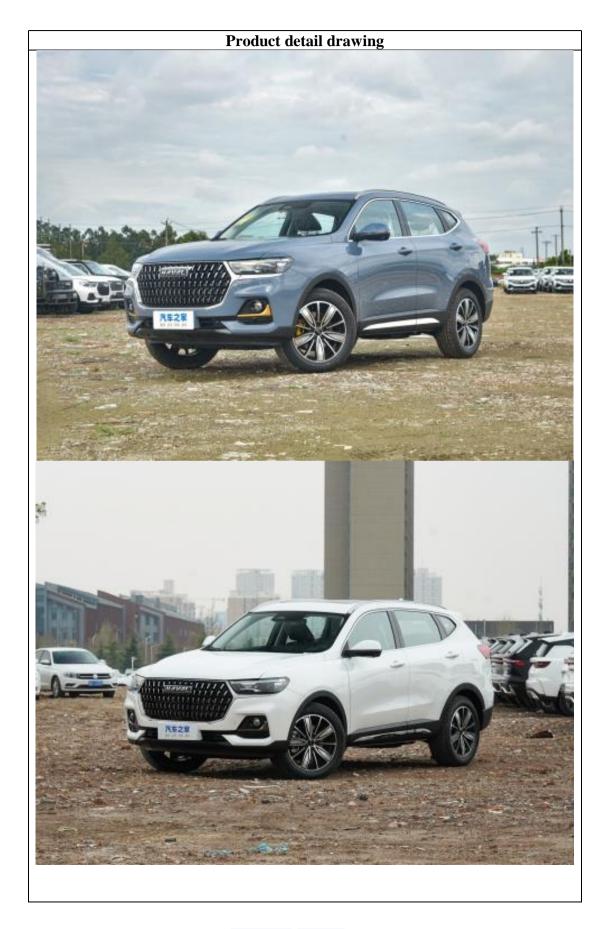

## Haval model range

Haval H6 model detailed configuration

| Haval H6 model detailed configuration  Basic parameter |                   |                                            |                |
|--------------------------------------------------------|-------------------|--------------------------------------------|----------------|
| Manufacturer                                           | Great Wall Motor  | Rank                                       | SUV            |
| Energy type                                            | Gasoline Gasoline | CLTC Electric Range (km)                   | -<br>-         |
| Maximum power (kW)                                     | 110               | Maximum torque (N*m)                       | 218            |
| Motor (Ps)                                             | -                 | Length * Width "Height (mm)                | 4645*1860*1720 |
| Maximum speed (km/h)                                   | 165               | Official 0-<br>100km/h<br>acceleration (s) | -              |
|                                                        | Body pa           | rameter                                    |                |
| Wheelbase (mm)                                         | 2680              | Front wheel base (mm)                      | 1585           |
| Rear wheel base (mm)                                   | 1585              | Full load minimum ground clearance (mm)    | 145            |
| No load minimum<br>ground clearance<br>(mm)            | -                 | Number of doors<br>(each)                  | 5              |
| Number of seats (PCS)                                  | 5                 | Trunk volume (L)                           | 347-1296       |
|                                                        | Engine p          | arameter                                   |                |
| Total motor power (kW)                                 | -                 | Total motor power (Ps)                     | -              |
| Total motor torque (N-m)                               | -                 | Maximum power<br>of front motor<br>(kW)    | -              |
| Maximum torque<br>of front motor (N-<br>m)             | -                 | Maximum power of rear motor (kW)           | -              |
| Maximum torque<br>of rear motor (N-<br>m)              | -                 | CLTC Electric<br>Range (km)                | -              |
| Battery energy (kWh)                                   | -                 | Battery energy density (Wh/kg)             | -              |
| Passive safety                                         |                   |                                            |                |
| Main/passenger<br>airbags                              | YES/YES           | Front/rear side<br>airbags                 | YES/YES        |
| Front/rear head bag (air curtain)                      | YES/YES           | Tire pressure<br>monitoring<br>function    | YES            |
| Seat belt not fastened reminder                        | YES               | ISOFIX child seat interface                | YES            |
| ABS anti-lock                                          | YES               | Brake force                                | YES            |