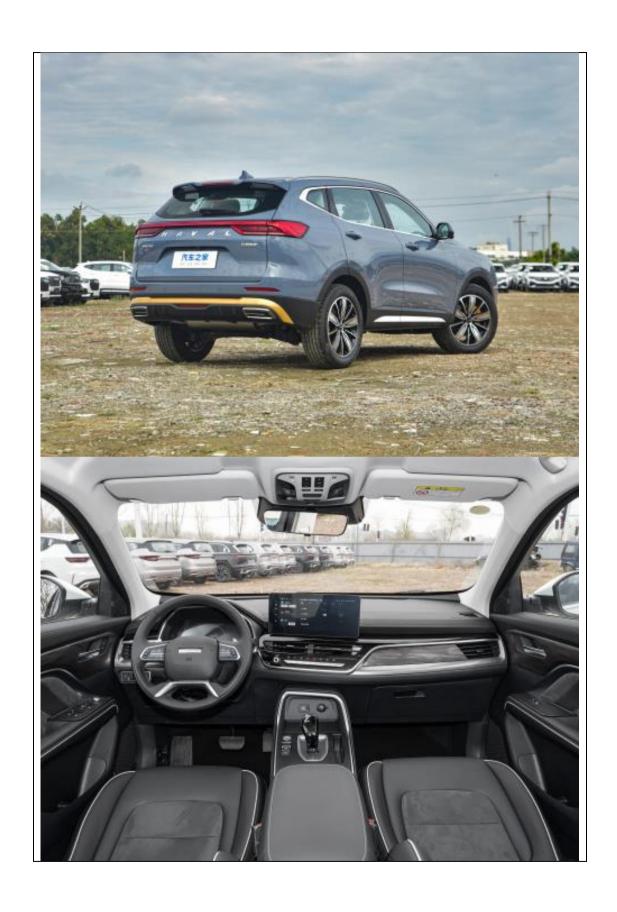

## Haval model range

Haval H6 model detailed configuration

| Haval H6 model detailed configuration  Basic parameter |                   |                                            |                |
|--------------------------------------------------------|-------------------|--------------------------------------------|----------------|
| Manufacturer                                           | Great Wall Motor  | Rank                                       | SUV            |
| Energy type                                            | Gasoline Gasoline | CLTC Electric Range (km)                   | -<br>-         |
| Maximum power (kW)                                     | 110               | Maximum torque (N*m)                       | 218            |
| Motor (Ps)                                             | -                 | Length * Width "Height (mm)                | 4645*1860*1720 |
| Maximum speed (km/h)                                   | 165               | Official 0-<br>100km/h<br>acceleration (s) | -              |
|                                                        | Body pa           | rameter                                    |                |
| Wheelbase (mm)                                         | 2680              | Front wheel base (mm)                      | 1585           |
| Rear wheel base (mm)                                   | 1585              | Full load minimum ground clearance (mm)    | 145            |
| No load minimum<br>ground clearance<br>(mm)            | -                 | Number of doors<br>(each)                  | 5              |
| Number of seats (PCS)                                  | 5                 | Trunk volume (L)                           | 347-1296       |
|                                                        | Engine p          | arameter                                   |                |
| Total motor power (kW)                                 | -                 | Total motor power (Ps)                     | -              |
| Total motor torque (N-m)                               | -                 | Maximum power<br>of front motor<br>(kW)    | -              |
| Maximum torque<br>of front motor (N-<br>m)             | -                 | Maximum power of rear motor (kW)           | -              |
| Maximum torque<br>of rear motor (N-<br>m)              | -                 | CLTC Electric<br>Range (km)                | -              |
| Battery energy (kWh)                                   | -                 | Battery energy density (Wh/kg)             | -              |
| Passive safety                                         |                   |                                            |                |
| Main/passenger<br>airbags                              | YES/YES           | Front/rear side<br>airbags                 | YES/YES        |
| Front/rear head bag (air curtain)                      | YES/YES           | Tire pressure<br>monitoring<br>function    | YES            |
| Seat belt not fastened reminder                        | YES               | ISOFIX child seat interface                | YES            |
| ABS anti-lock                                          | YES               | Brake force                                | YES            |